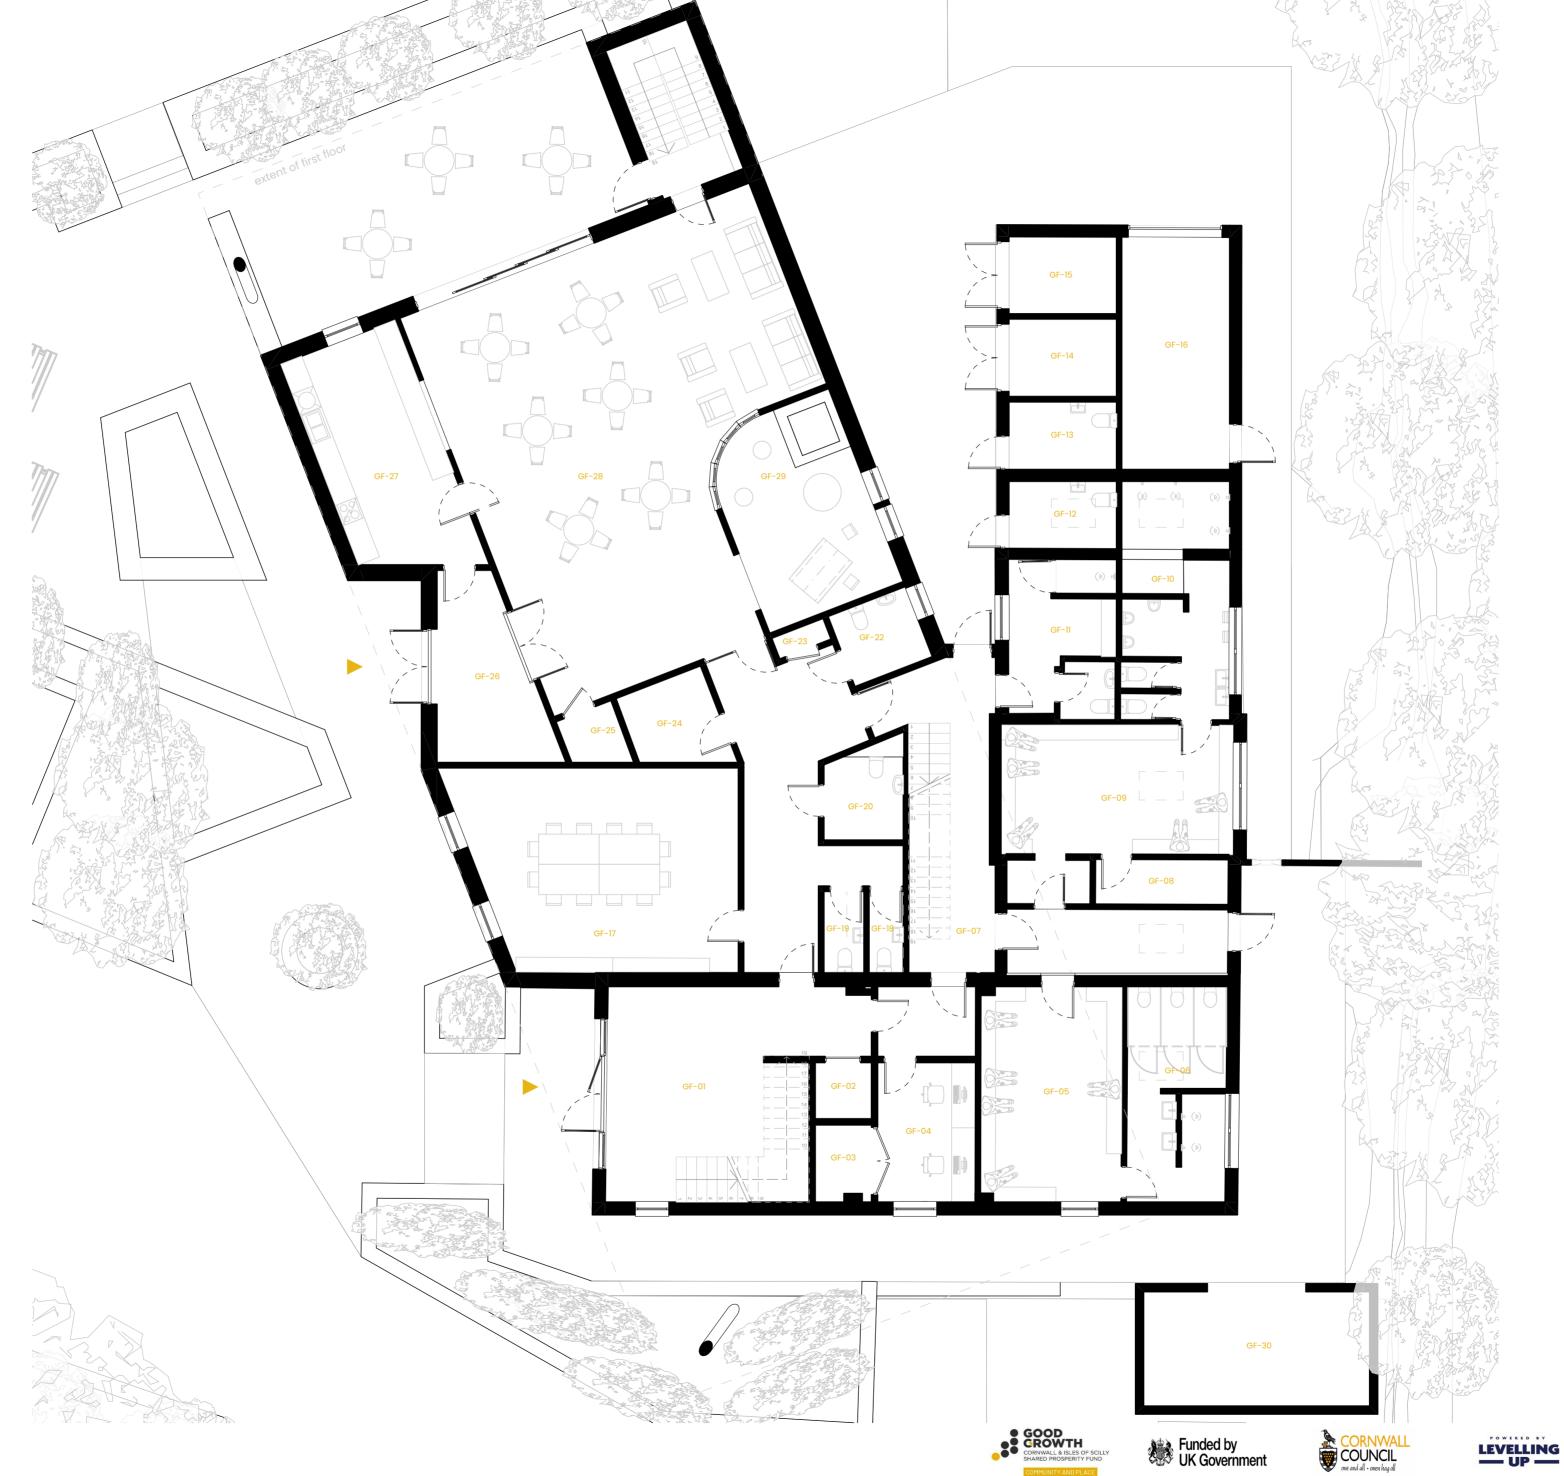

GF-02

GF-04

GF-05

GF-08 GF-09

GF-14

GF-16

GF-19

GF-20

GF-23

GF-24 GF-25

GF-28

Away changing

Home changing

Ref changing External accessible WC

Plant/store

Shared WC

Shared WC/baby changing

0 1 2 3 4 5

Home WC/showers

External accessible WC

Away WC/showers

This drawing is copyright to marraum.

Do not scale, for construction purposes. All dimensions are to be checked on site and any discrepancy, error or omission is to be reported to the architect. This drawing shall be read in conjunction with all relevant architect's and engineer's drawings and specifications.

## Drawing name

GA proposed ground floor plan

Gwennap Parish Rooms Richard Jory Playing Field Pulla Cross Truro TR4 8SA

Scale

1:100 @ A2

<

**Drawing reference** (PRJ-ORIG-TYPE-ROLE-NAME-**REV**)

0549-MRM-DR-A-3221-**03** 