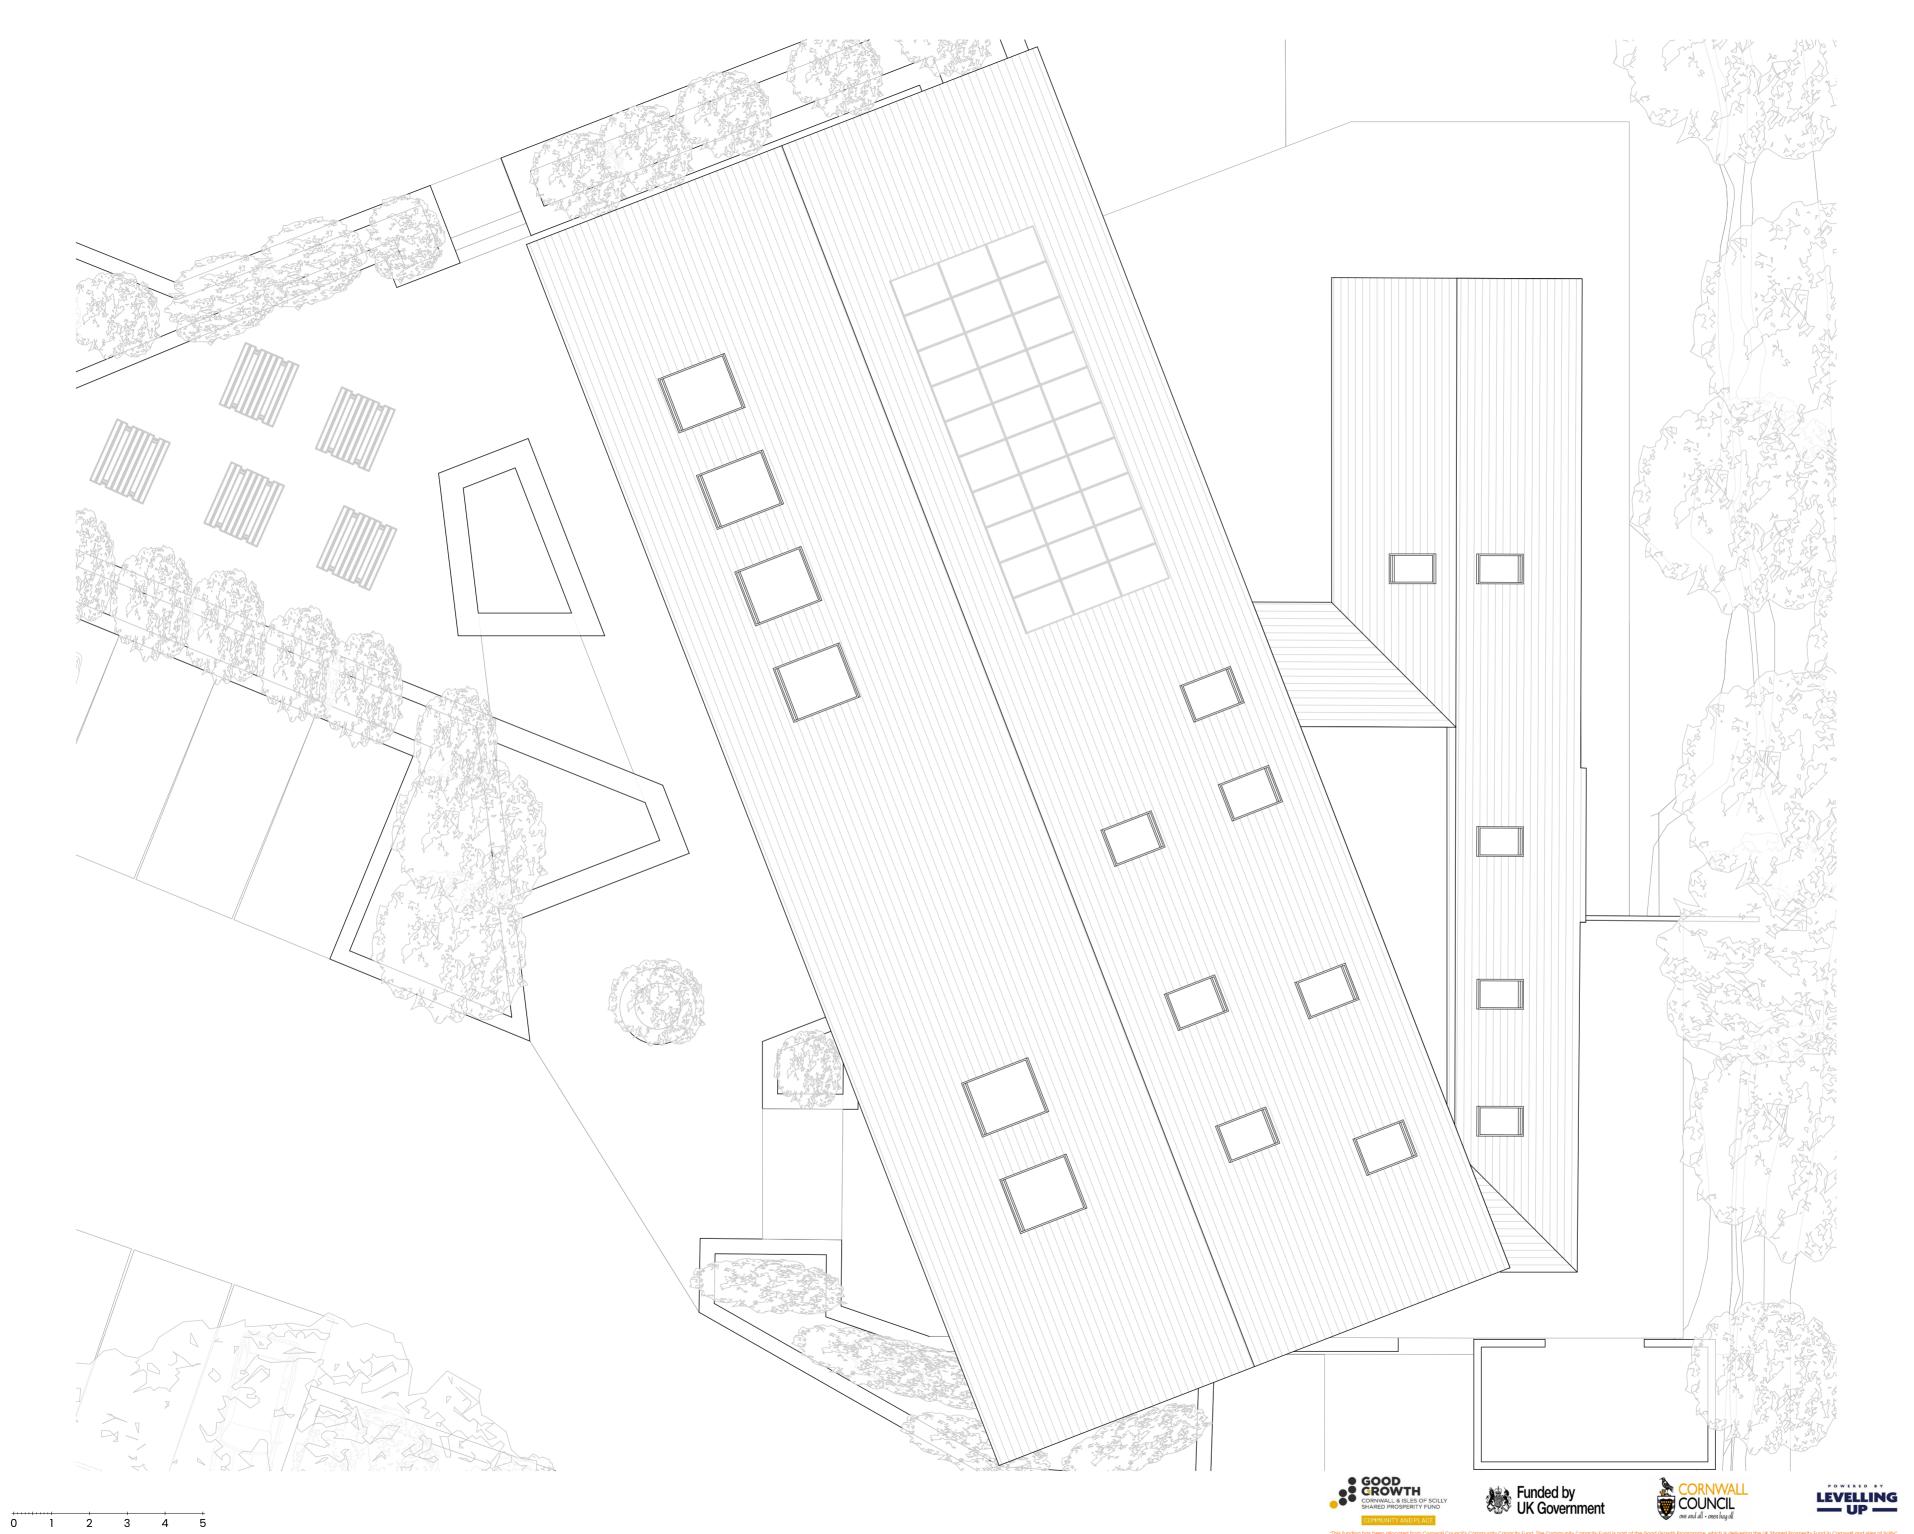

# Drawing name

GA proposed roof plan

## Site address

Gwennap Parish Rooms Richard Jory Playing Field Pulla Cross Truro TR4 8SA

Scale

1:100 @ A2

**>** 

Drawing reference (PRJ-ORIG-TYPE-ROLE-NAME-REV)

0549-MRM-DR-A-3224-**03** 

01326 617007 marraum.co.uk